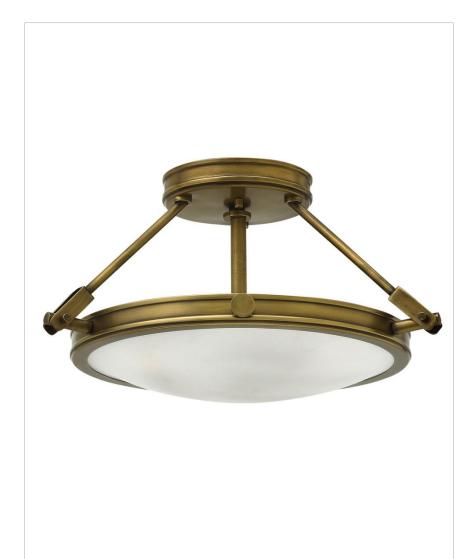

## COLLIER

## 3381HB

SMALL SEMI-FLUSH MOUNT

Collier's mid-century silhouette incorporates the best in retro simplicity. Cast knobs, hinges and stems in a Heritage Brass finish convey sleek elegance for a look that is at once modern and timeless.

| DETAILS   |                                            |
|-----------|--------------------------------------------|
| FINISH:   | Heritage Brass                             |
| MATERIAL: | Steel                                      |
| GLASS:    | Etched                                     |
| DIMMABLE: | YES - WITH DIMMABLE<br>LAMP (NOT INCLUDED) |