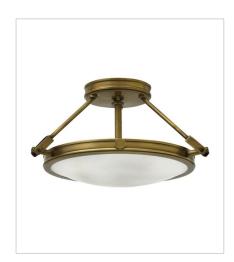

3381HB

SMALL SEMI-FLUSH MOUNT 15.3" W, 9.3" H Socketed 3-5w Cand. LED, 60w Equiv.

3382HB MEDIUM SEMI-FLUSH MOUNT 22" W, 11.5" H Socketed 4-5w Cand. LED, 60w Equiv.

HINKLEY 33000 Pin Oak Parkway Avon Lake, OH 44012 PHONE: (440) 653-5500 Toll Free: 1 (800) 446-5539 hinkley.com