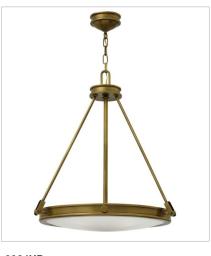

FINISH: Heritage Brass GLASS: Clear Seedy, Etched

3380HB SINGLE LIGHT SCONCE 5" W, 16.8" H Socketed 1-14w Med. LED, 100w Equiv.

3384HB MEDIUM PENDANT 21.5" W, 24.5" H Socketed 4-5w Cand. LED, 60w Equiv.