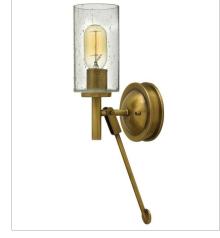

FINISH: Heritage Brass GLASS: Clear Seedy, Etched

3380HB SINGLE LIGHT SCONCE 5" W, 16.8" H Socketed 1-14w Med. LED, 100w Equiv.

3384HB MEDIUM PENDANT 21.5" W, 24.5" H Socketed 4-5w Cand. LED, 60w Equiv.