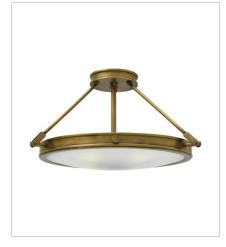

3381HB

SMALL SEMI-FLUSH MOUNT 15.3" W, 9.3" H Socketed 3-5w Cand. LED, 60w Equiv.

3382HB MEDIUM SEMI-FLUSH MOUNT 22" W, 11.5" H Socketed 4-5w Cand. LED, 60w Equiv.

HINKLEY 33000 Pin Oak Parkway Avon Lake, OH 44012 PHONE: (440) 653-5500 Toll Free: 1 (800) 446-5539 hinkley.com