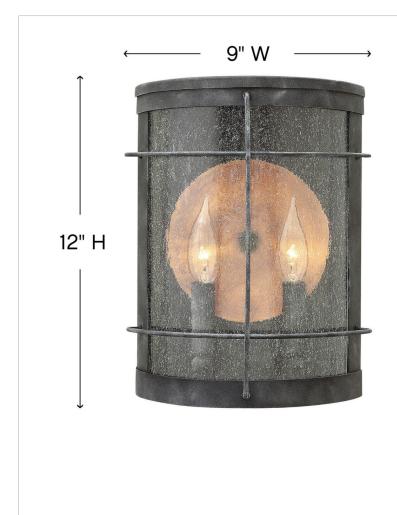

## 2624DZ

MEDIUM WALL MOUNT LANTERN

Newport is an early American classic pocket lantern featuring an optional copper reflector. Constructed in aluminum with the same quality as the traditional wharf light that served as its inspiration, the wire cage in Aged Zinc also features authentic rivet details and clear seedy glass to shield the light source.

| DETAILS   |                                            |
|-----------|--------------------------------------------|
| FINISH:   | Aged Zinc                                  |
| MATERIAL: | Aluminum                                   |
| GLASS:    | Clear Seedy                                |
| DIMMABLE: | YES - WITH DIMMABLE<br>LAMP (NOT INCLUDED) |

| DIMENSIONS     |                  |
|----------------|------------------|
| WIDTH:         | 9"               |
| HEIGHT:        | 12"              |
| WEIGHT:        | 4lb              |
| BACK PLATE:    | 4.75"W X 10.25"H |
| EXTENSION:     | 4"               |
| TOP TO OUTLET: | 6"               |

| LIGHT SOURCE  |                               |
|---------------|-------------------------------|
| LIGHT SOURCE: | Socketed                      |
| WATTAGE:      | 2-5w Cand. LED, 60w<br>Equiv. |
| VOLTAGE:      | 120v                          |