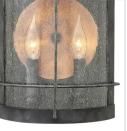

## 2624DZ

MEDIUM WALL MOUNT LANTERN

Newport is an early American classic pocket lantern featuring an optional copper reflector. Constructed in aluminum with the same quality as the traditional wharf light that served as its inspiration, the wire cage in Aged Zinc also features authentic rivet details and clear seedy glass to shield the light source.

| DETAILS   |                                            |
|-----------|--------------------------------------------|
| FINISH:   | Aged Zinc                                  |
| MATERIAL: | Aluminum                                   |
| GLASS:    | Clear Seedy                                |
| DIMMABLE: | YES - WITH DIMMABLE<br>LAMP (NOT INCLUDED) |