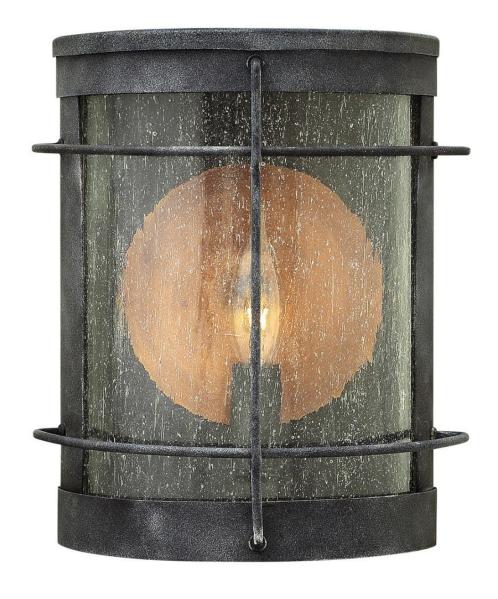

## 2620DZ

Newport is an early American classic pocket lantern featuring an optional copper reflector. Constructed in aluminum with the same quality as the traditional wharf light that served as its inspiration, the wire cage in Aged Zinc also features authentic rivet details and clear seedy glass to shield the light source.

FINISH: Aged Zinc
GLASS: Clear Seedy

WIDTH: 7"
HEIGHT: 9.3"
DEPTH: 0

**LIGHT SOURCE**: Socketed

WATTAGE: 1-5w Cand. LED, 60w Equiv.

**HINKLEY** 33000 Pin Oak Parkway Avon Lake, OH 44012 **PHONE: (440) 653-5500** Toll Free: 1 (800) 446-5539 hinkley.com