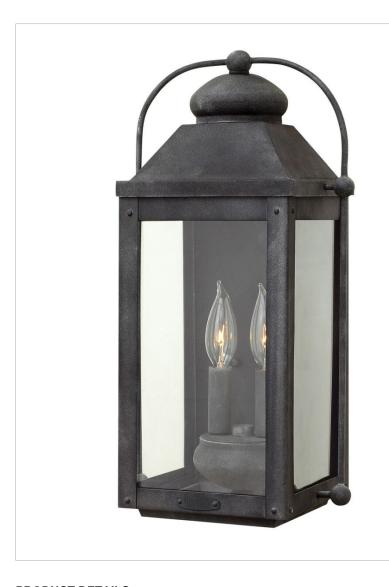

## 1854DZ

## MEDIUM WALL MOUNT LANTERN

Anchorage is an early American lantern design crafted of solid aluminum to reflect a bold yet refined silhouette. The Aged Zinc finish and clear glass complement the long clean lines, elegant arched carriage handle and sturdy knobs, resulting in a vintage style with classic charisma.

| DETAILS   |                                            |
|-----------|--------------------------------------------|
| FINISH:   | Aged Zinc                                  |
| MATERIAL: | Aluminum                                   |
| GLASS:    | Clear                                      |
|           | YES - WITH DIMMABLE<br>LAMP (NOT INCLUDED) |