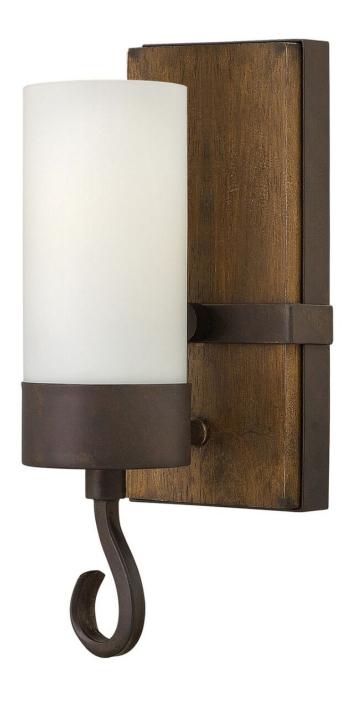

## **CABOT**

SINGLE LIGHT SCONCE

## FR48430IRN

Cabot blends vintage simplicity and rustic sophistication. A forged iron ring is captured within the rich wood frame that recalls a vintage oak finish while bold  $\tilde{A} \epsilon \hat{a}, \neg \hat{A}^* \tilde{A} \tilde{c} \hat{a}, \neg \hat{A}^*$  hooks transition from the wood frame to the chain. Over scaled glass cylinders complete its industrial chic style.

FINISH: Rustic Iron\*
GLASS: Etched Opal

**WIDTH**: 4.5" **HEIGHT**: 11.5"

**DEPTH**: 0

LIGHT SOURCE: Socketed

WATTAGE: 1-12w Med. LED, 100w Equiv. or 1-100w Med.

**HINKLEY** 33000 Pin Oak Parkway Avon Lake, OH 44012 **PHONE: (440) 653-5500** Toll Free: 1 (800) 446-5539 hinkley.com