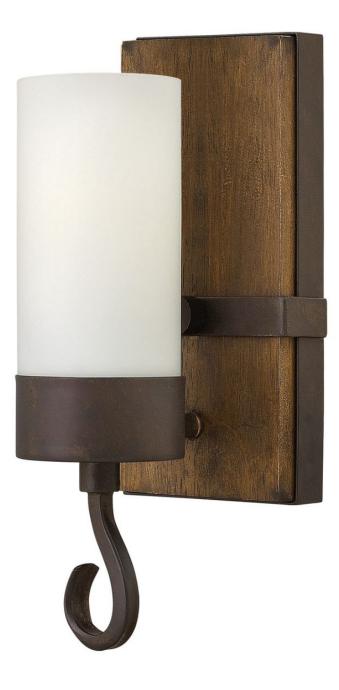

## CABOT

## SINGLE LIGHT SCONCE

## FR48430IRN

Cabot blends vintage simplicity and rustic sophistication. A forged iron ring is captured within the rich wood frame that recalls a vintage oak finish while bold  $\tilde{A}$ ¢ $\hat{a}$ , $\neg \hat{A}$ • hooks transition from the wood frame to the chain. Over scaled glass cylinders complete its industrial chic style.

FINISH: Rustic Iron GLASS: Etched Opal WIDTH: 4.5" HEIGHT: 11.5" DEPTH: 0 LIGHT SOURCE: Socketed WATTAGE: 1-12w Med. LED, 100w Equiv. or 1-100w Med.