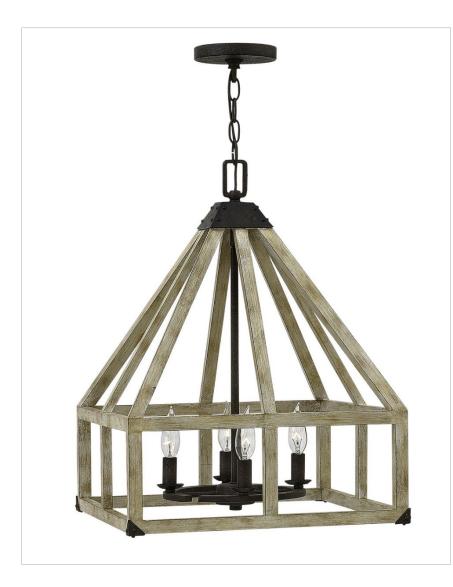

## MEDIUM OPEN FRAME

Emilie exudes a cottage-chic style while retaining a modern sensibility. The bold openwork design in solid, white washed wood blends organic charm with rustic elegance. Vintage lamps ring a center column while rivet accents highlight corner details.