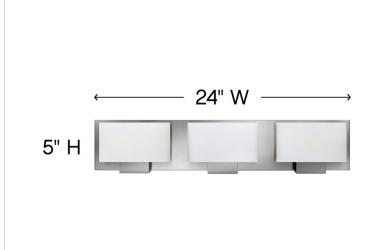

## THREE LIGHT VANITY

Mila's modern design captivates with sleek symmetry as the elongated shades appear to float next to angled panel transitions to create a seamless form.

| DETAILS   |                |
|-----------|----------------|
| FINISH:   | Brushed Nickel |
| MATERIAL: | Steel          |
| GLASS:    | Etched Opal    |
| DIMMABLE: | Yes            |

| DIMENSIONS     |               |
|----------------|---------------|
| WIDTH:         | 24"           |
| HEIGHT:        | 5"            |
| WEIGHT:        | 6lb           |
| BACK PLATE:    | 24"W X 4.75"H |
| EXTENSION:     | 4"            |
| TOP TO OUTLET: | 2.5"          |