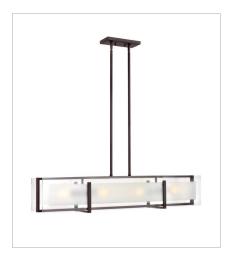

**5656OZ** SIX LIGHT VANITY 37.5" W, 5.5" H Socketed

3996OZ FOUR LIGHT LINEAR 42" W, 8.5" H Socketed 4-14w Med. LED, 100w Equiv.

HINKLEY 33000 Pin Oak Parkway Avon Lake, OH 44012 **PHONE: (440) 653-5500** Toll Free: 1 (800) 446-5539 hinkley.com