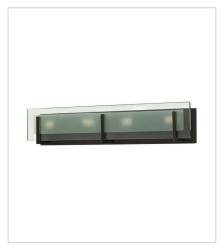

## **LATITUDE**

Latitude is contemporary and sleek, finding its true beauty in the minimalist design. The slim glass panel features rectangular etching while the subtle, split fork frames add understated architectural style.

**5656OZ** SIX LIGHT VANITY 37.5" W, 5.5" H Socketed

3996OZ FOUR LIGHT LINEAR 42" W, 8.5" H Socketed 4-14w Med. LED, 100w Equiv.

HINKLEY 33000 Pin Oak Parkway Avon Lake, OH 44012 **PHONE: (440) 653-5500** Toll Free: 1 (800) 446-5539 hinkley.com