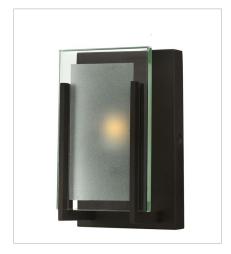

## **LATITUDE**

Latitude is contemporary and sleek, finding its true beauty in the minimalist design. The slim glass panel features rectangular etching while the subtle, split fork frames add understated architectural style.

FINISH: Oil Rubbed Bronze GLASS: Inside Etched Clear

**56500Z**SINGLE LIGHT VANITY
5" W, 8" H
Socketed

**5652OZ** TWO LIGHT VANITY 18" W, 5.5" H Socketed

**5654OZ**FOUR LIGHT VANITY
26" W, 5.5" H
Socketed