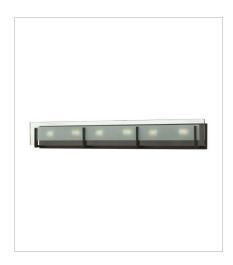

## **LATITUDE**

Latitude is contemporary and sleek, finding its true beauty in the minimalist design. The slim glass panel features rectangular etching while the subtle, split fork frames add understated architectural style.

**5656OZ** SIX LIGHT VANITY 37.5" W, 5.5" H Socketed

3996OZ FOUR LIGHT LINEAR 42" W, 8.5" H Socketed 4-14w Med. LED, 100w Equiv.

HINKLEY 33000 Pin Oak Parkway Avon Lake, OH 44012 **PHONE: (440) 653-5500** Toll Free: 1 (800) 446-5539 hinkley.com