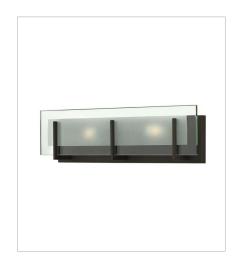

## **LATITUDE**

Latitude is contemporary and sleek, finding its true beauty in the minimalist design. The slim glass panel features rectangular etching while the subtle, split fork frames add understated architectural style.

FINISH: Oil Rubbed Bronze GLASS: Inside Etched Clear

**56500Z**SINGLE LIGHT VANITY
5" W, 8" H
Socketed

**5652OZ** TWO LIGHT VANITY 18" W, 5.5" H Socketed

**5654OZ**FOUR LIGHT VANITY
26" W, 5.5" H
Socketed

**5656OZ** SIX LIGHT VANITY 37.5" W, 5.5" H Socketed

3996OZ FOUR LIGHT LINEAR 42" W, 8.5" H Socketed 4-14w Med. LED, 100w Equiv.

HINKLEY 33000 Pin Oak Parkway Avon Lake, OH 44012 **PHONE: (440) 653-5500** Toll Free: 1 (800) 446-5539 hinkley.com