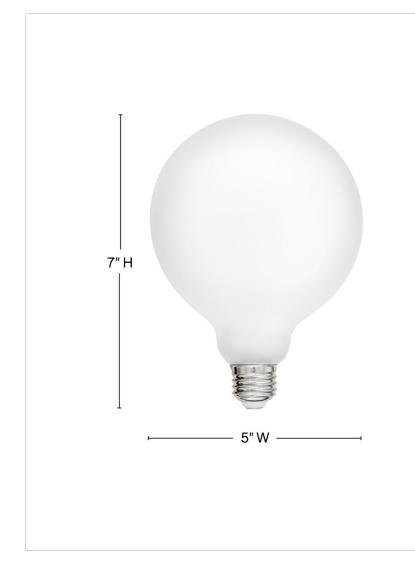

| DETAILS |                                 |
|---------|---------------------------------|
| FINISH: | Accessories                     |
|         | YES - CL TYPE DIMMER<br>(SSL7A) |

| DIMENSIONS |    |
|------------|----|
| WIDTH:     | 5" |
| HEIGHT:    | 7" |