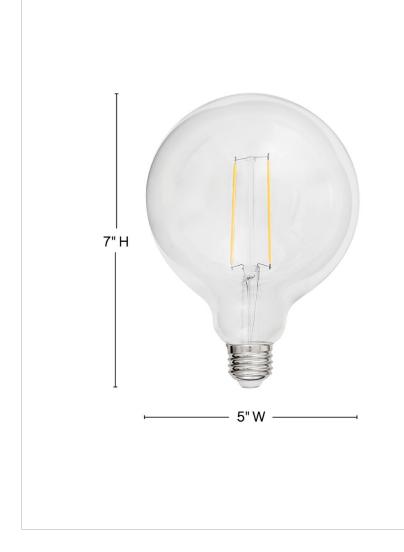

| DETAILS |                                 |
|---------|---------------------------------|
| FINISH: | Accessories                     |
|         | YES - CL TYPE DIMMER<br>(SSL7A) |

| DIMENSIONS |    |
|------------|----|
| WIDTH:     | 5" |
| HEIGHT:    | 7" |