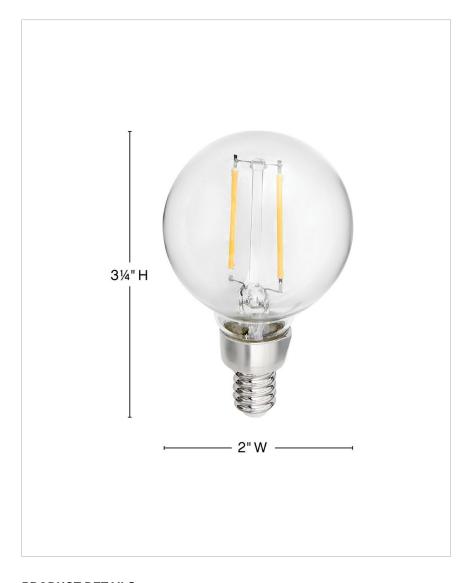

## LED BULB

To create superior, softer light that sets the scene in any indoor or outdoor setting, Hinkley's Lumiglo™ LED bulbs feature unique filament technology designed to cast a warm ambient glow. Dimmable functionality provides full control over brightness, allowing you to craft an atmosphere that perfectly accentuates your space.

| DETAILS  |                                 |
|----------|---------------------------------|
| FINISH:  | Accessories                     |
| - ······ | YES - CL TYPE DIMMER<br>(SSL7A) |

| D | IMENSIONS |      |
|---|-----------|------|
| W | /IDTH:    | 2"   |
| Н | EIGHT:    | 3.3" |