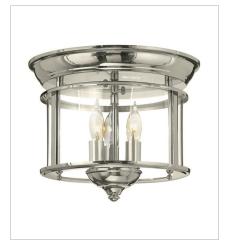

## **GENTRY**

Gentry's traditional design is offered in four classic finishes, Heirloom Brass, Olde Bronze, Pewter and Polished Nickel. The clear bent glass panels, white candle sleeves and coordinating candle chasers add classic elegance to this timeless style.

FINISH: Polished Nickel

GLASS: Clear



**3474PN**MEDIUM SINGLE TIER
12" W, 19.8" H
Socketed
4-5w Cand. LED, 60w Equiv.



3478PN
LARGE SINGLE TIER
14" W, 25" H
Socketed
6-5w Cand. LED, 60w Equiv.



**3472PN**EXTRA SMALL FLUSH MOUNT
9" W, 9.5" H
Socketed
2-5w Cand. LED, 40w Equiv.



3473PN
MEDIUM FLUSH MOUNT
11.5" W, 9.5" H
Socketed
3-5w Cand. LED, 40w Equiv.