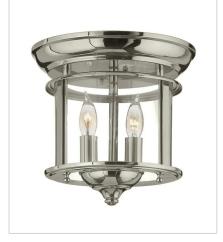

FINISH: Polished Nickel

GLASS: Clear

**3474PN**MEDIUM SINGLE TIER
12" W, 19.8" H
Socketed
4-5w Cand. LED, 60w Equiv.

3478PN
LARGE SINGLE TIER
14" W, 25" H
Socketed
6-5w Cand. LED, 60w Equiv.

**3472PN**EXTRA SMALL FLUSH MOUNT
9" W, 9.5" H
Socketed
2-5w Cand. LED, 40w Equiv.