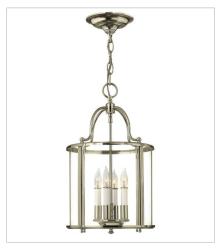

FINISH: Polished Nickel

GLASS: Clear

**3474PN**MEDIUM SINGLE TIER
12" W, 19.8" H
Socketed
4-5w Cand. LED, 60w Equiv.

3478PN
LARGE SINGLE TIER
14" W, 25" H
Socketed
6-5w Cand. LED, 60w Equiv.

**3472PN**EXTRA SMALL FLUSH MOUNT
9" W, 9.5" H
Socketed
2-5w Cand. LED, 40w Equiv.