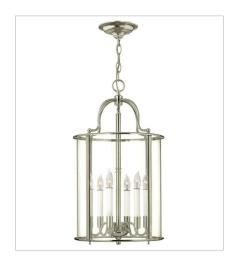

FINISH: Polished Nickel

GLASS: Clear

**3474PN**MEDIUM SINGLE TIER
12" W, 19.8" H
Socketed
4-5w Cand. LED, 60w Equiv.

3478PN
LARGE SINGLE TIER
14" W, 25" H
Socketed
6-5w Cand. LED, 60w Equiv.

**3472PN**EXTRA SMALL FLUSH MOUNT
9" W, 9.5" H
Socketed
2-5w Cand. LED, 40w Equiv.