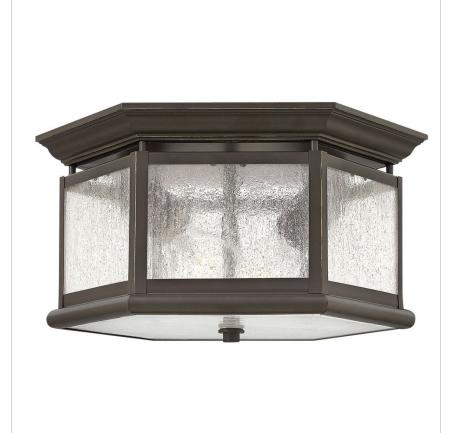

## 1683OZ

## SMALL FLUSH MOUNT

Edgewater's classic design features durable cast aluminum and brass construction in a rich Black finish with clear seedy glass.

| DETAILS   |                                            |
|-----------|--------------------------------------------|
| FINISH:   | Oil Rubbed Bronze                          |
| MATERIAL: | Aluminum                                   |
| GLASS:    | Clear Seedy                                |
| DIMMABLE: | YES - WITH DIMMABLE<br>LAMP (NOT INCLUDED) |

| DIMENSIONS |      |
|------------|------|
| WIDTH:     | 13"  |
| HEIGHT:    | 6.8" |
| WEIGHT:    | 5lb  |

| LIGHT SOURCE  |                               |
|---------------|-------------------------------|
| LIGHT SOURCE: | Socketed                      |
| WATTAGE:      | 2-12w Med. LED, 60w<br>Equiv. |
| VOLTAGE:      | 120v                          |