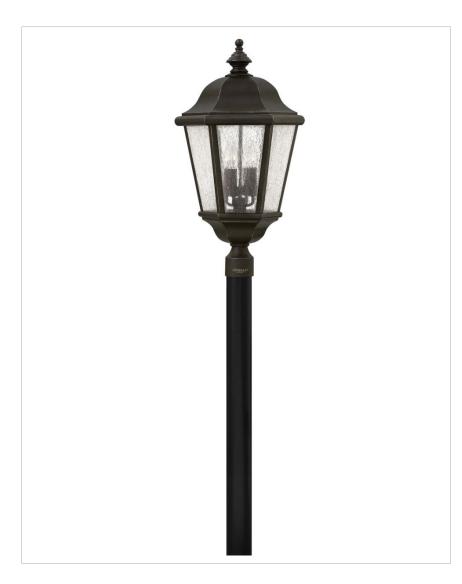

## **EDGEWATER**

## 1677OZ

## EXTRA LARGE POST OR PIER MOUNT LANTERN

Edgewater's classic design features durable cast aluminum and brass construction in a rich Oil Rubbed Bronze finish with clear seedy glass.

| DETAILS   |                                            |
|-----------|--------------------------------------------|
| FINISH:   | Oil Rubbed Bronze                          |
| MATERIAL: | Aluminum                                   |
| GLASS:    | Clear Seedy                                |
| DIMMABLE: | YES - WITH DIMMABLE<br>LAMP (NOT INCLUDED) |