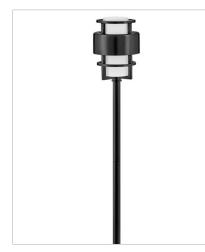

1579SK-LL LED PATH LIGHT 4.5" W, 22.3" H Socketed 1-2.50w T5 LED \*Included

1900SK SMALL WALL MOUNT LANTERN 6" W, 12" H Socketed 1-12w Med. LED, 60w Equiv.

1904SK MEDIUM WALL MOUNT LANTERN 8" W, 16" H Socketed 1-12w Med. LED, 75w Equiv.