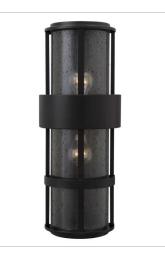

1905SK LARGE WALL MOUNT LANTERN 10" W, 20.3" H Socketed 1-12w Med. LED, 100w Equiv.

1909SK LARGE WALL MOUNT LANTERN 8" W, 20.5" H Socketed 2-10w Med. LED, 75w Equiv.

1902SK LARGE HANGING LANTERN 10" W, 21.3" H Socketed 1-12w Med. LED, 100w Equiv.