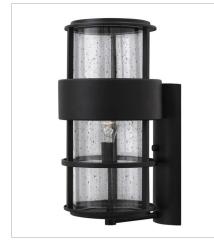

1905SK LARGE WALL MOUNT LANTERN 10" W, 20.3" H Socketed 1-12w Med. LED, 100w Equiv.

1909SK LARGE WALL MOUNT LANTERN 8" W, 20.5" H Socketed 2-10w Med. LED, 75w Equiv.

1902SK LARGE HANGING LANTERN 10" W, 21.3" H Socketed 1-12w Med. LED, 100w Equiv.