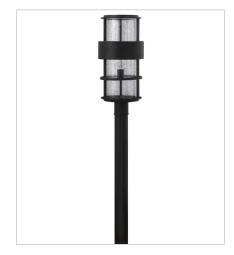

## 1901SK

LARGE POST TOP OR PIER MOUN... 10" W, 21.8" H Socketed 1-12w Med. LED, 100w Equiv.

HINKLEY 33000 Pin Oak Parkway Avon Lake, OH 44012 PHONE: (440) 653-5500 Toll Free: 1 (800) 446-5539 hinkley.com