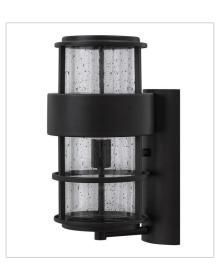

1905SK LARGE WALL MOUNT LANTERN 10" W, 20.3" H Socketed 1-12w Med. LED, 100w Equiv.

1909SK LARGE WALL MOUNT LANTERN 8" W, 20.5" H Socketed 2-10w Med. LED, 75w Equiv.

1902SK LARGE HANGING LANTERN 10" W, 21.3" H Socketed 1-12w Med. LED, 100w Equiv.