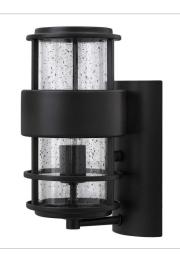

1579SK-LL LED PATH LIGHT 4.5" W, 22.3" H Socketed 1-2.50w T5 LED \*Included

1900SK SMALL WALL MOUNT LANTERN 6" W, 12" H Socketed 1-12w Med. LED, 60w Equiv.

1904SK MEDIUM WALL MOUNT LANTERN 8" W, 16" H Socketed 1-12w Med. LED, 75w Equiv.

1905SK LARGE WALL MOUNT LANTERN 10" W, 20.3" H Socketed 1-12w Med. LED, 100w Equiv.

1909SK LARGE WALL MOUNT LANTERN 8" W, 20.5" H Socketed 2-10w Med. LED, 75w Equiv.

1902SK LARGE HANGING LANTERN 10" W, 21.3" H Socketed 1-12w Med. LED, 100w Equiv.