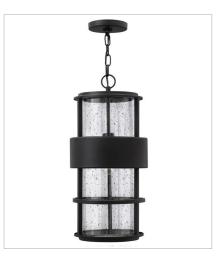

1905SK LARGE WALL MOUNT LANTERN 10" W, 20.3" H Socketed 1-12w Med. LED, 100w Equiv.

1909SK LARGE WALL MOUNT LANTERN 8" W, 20.5" H Socketed 2-10w Med. LED, 75w Equiv.

1902SK LARGE HANGING LANTERN 10" W, 21.3" H Socketed 1-12w Med. LED, 100w Equiv.