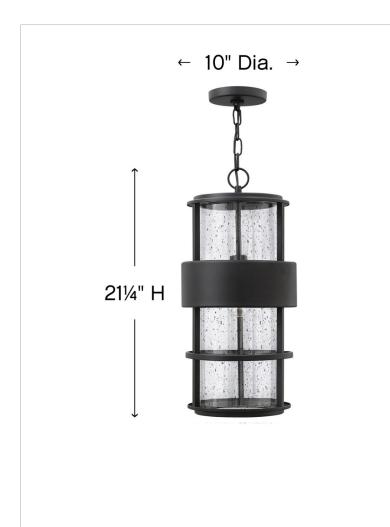

## LARGE HANGING LANTERN

Saturn is a stunning, modern design offering robust construction and intersecting lines that create a striking contrast against the clear seedy glass.

| DETAILS       |                                            |
|---------------|--------------------------------------------|
| FINISH:       | Satin Black                                |
| MATERIAL:     | Aluminum                                   |
| GLASS:        | Clear Seedy                                |
| SLOPE DEGREE: | 90                                         |
| DIMMABLE:     | YES - WITH DIMMABLE<br>LAMP (NOT INCLUDED) |

| DIMENSIONS |       |
|------------|-------|
| WIDTH:     | 10"   |
| HEIGHT:    | 21.3" |
| WEIGHT:    | 11lb  |

| LIGHT SOURCE  |                                |
|---------------|--------------------------------|
| LIGHT SOURCE: | Socketed                       |
| WATTAGE:      | 1-12w Med. LED, 100w<br>Equiv. |
| VOLTAGE:      | 120v                           |