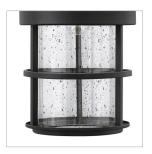

## LARGE HANGING LANTERN

Saturn is a stunning, modern design offering robust construction and intersecting lines that create a striking contrast against the clear seedy glass.

| DETAILS       |                                            |
|---------------|--------------------------------------------|
| FINISH:       | Satin Black                                |
| MATERIAL:     | Aluminum                                   |
| GLASS:        | Clear Seedy                                |
| SLOPE DEGREE: | 90                                         |
| DIMMABLE:     | YES - WITH DIMMABLE<br>LAMP (NOT INCLUDED) |