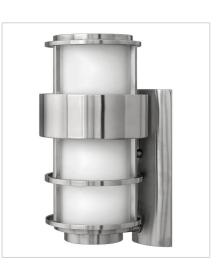

1905SS LARGE WALL MOUNT LANTERN 10" W, 20.3" H Socketed 1-12w Med. LED, 100w Equiv.

1901SS LARGE POST TOP OR PIER MOUN... 10" W, 21.8" H Socketed 1-12w Med. LED, 100w Equiv.

1901SS-LV LARGE POST TOP OR PIER MOUN... 10" W, 21.8" H Socketed 1-3.50w Med. LED \*Included