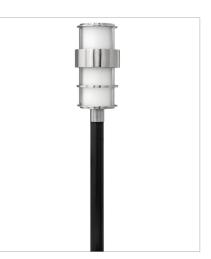

1905SS LARGE WALL MOUNT LANTERN 10" W, 20.3" H Socketed 1-12w Med. LED, 100w Equiv.

1901SS LARGE POST TOP OR PIER MOUN... 10" W, 21.8" H Socketed 1-12w Med. LED, 100w Equiv.

1901SS-LV LARGE POST TOP OR PIER MOUN... 10" W, 21.8" H Socketed 1-3.50w Med. LED \*Included