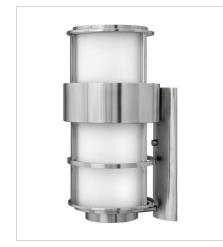

1905SS LARGE WALL MOUNT LANTERN 10" W, 20.3" H Socketed 1-12w Med. LED, 100w Equiv.

1901SS LARGE POST TOP OR PIER MOUN... 10" W, 21.8" H Socketed 1-12w Med. LED, 100w Equiv.

1901SS-LV LARGE POST TOP OR PIER MOUN... 10" W, 21.8" H Socketed 1-3.50w Med. LED \*Included