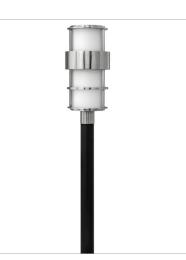

1905SS LARGE WALL MOUNT LANTERN 10" W, 20.3" H Socketed 1-12w Med. LED, 100w Equiv.

1901SS LARGE POST TOP OR PIER MOUN... 10" W, 21.8" H Socketed 1-12w Med. LED, 100w Equiv.

1901SS-LV LARGE POST TOP OR PIER MOUN... 10" W, 21.8" H Socketed 1-3.50w Med. LED \*Included