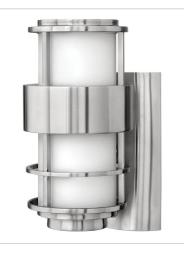

1579SS-LL LED PATH LIGHT 4.5" W, 22.3" H Socketed 1-2.50w T5 LED \*Included

1900SS SMALL WALL MOUNT LANTERN 6" W, 12" H Socketed 1-12w Med. LED, 60w Equiv.

1904SS MEDIUM WALL MOUNT LANTERN 8" W, 16" H Socketed 1-12w Med. LED, 75w Equiv.