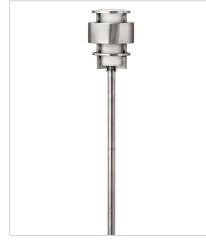

1579SS-LL LED PATH LIGHT 4.5" W, 22.3" H Socketed 1-2.50w T5 LED \*Included

1900SS SMALL WALL MOUNT LANTERN 6" W, 12" H Socketed 1-12w Med. LED, 60w Equiv.

1904SS MEDIUM WALL MOUNT LANTERN 8" W, 16" H Socketed 1-12w Med. LED, 75w Equiv.