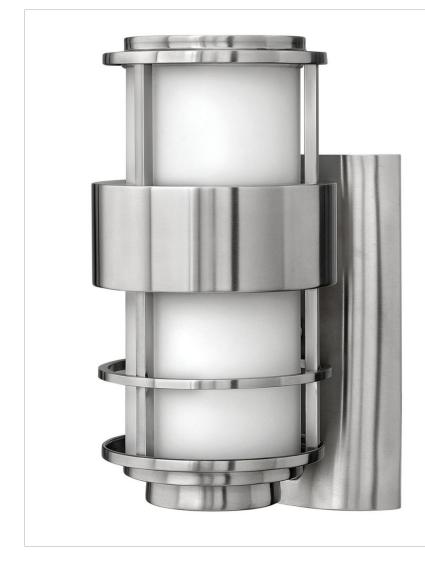

## SATURN

1900SS-LED

SMALL WALL MOUNT LANTERN

Saturn is a stunning, modern design offering robust construction and intersecting lines that create a striking contrast against the etched opal or clear seedy glass.

| DETAILS   |                                 |
|-----------|---------------------------------|
| FINISH:   | Stainless Steel                 |
| MATERIAL: | Stainless Steel                 |
| GLASS:    | Etched Opal                     |
| DIMMABLE: | YES - CL TYPE DIMMER<br>(SSL7A) |