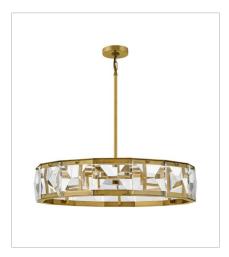

## **JOLIE**

Jolie is a unique blend of sophistication, style, and technology. Integrated LEDs are sleekly concealed within gleaming Heritage Brass rings at the top and bottom of the design. Robust blocks of faceted crystal radiate with light, creating a transfixing silhouette while providing outstanding illumination.

FINISH: Heritage Brass GLASS: Faceted Clear Crystal

FR30105HBR
MEDIUM LED DRUM CHANDELIER
30" W, 6.8" H
Integrated LED
51w LED \*Included

FR30106HBR
MEDIUM LED LINEAR
45.3" W, 6.8" H
Integrated LED
72w LED \*Included