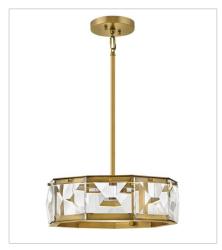

## **JOLIE**

Jolie is a unique blend of sophistication, style, and technology. Integrated LEDs are sleekly concealed within gleaming Heritage Brass rings at the top and bottom of the design. Robust blocks of faceted crystal radiate with light, creating a transfixing silhouette while providing outstanding illumination.

FR30103HBR
MEDIUM LED SEMI-FLUSH MOUNT
19.5" W, 11" H
Integrated LED
32w LED \*Included

PHONE: (440) 653-5500

Toll Free: 1 (800) 446-5539