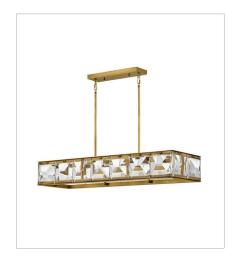

## **JOLIE**

Jolie is a unique blend of sophistication, style, and technology. Integrated LEDs are sleekly concealed within gleaming Heritage Brass rings at the top and bottom of the design. Robust blocks of faceted crystal radiate with light, creating a transfixing silhouette while providing outstanding illumination.

FINISH: Heritage Brass GLASS: Faceted Clear Crystal

FR30105HBR
MEDIUM LED DRUM CHANDELIER
30" W, 6.8" H
Integrated LED
51w LED \*Included

FR30106HBR
MEDIUM LED LINEAR
45.3" W, 6.8" H
Integrated LED
72w LED \*Included