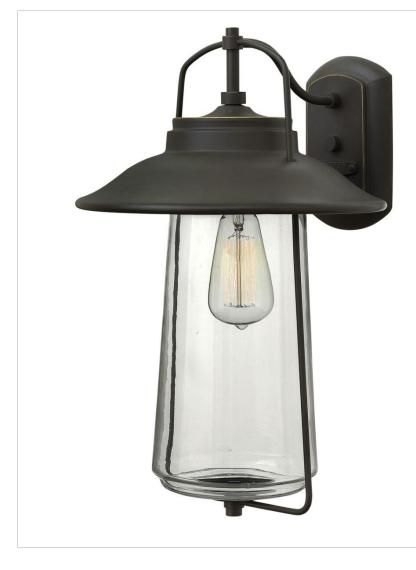

## **BELDEN PLACE**

## 2865OZ

LARGE WALL MOUNT LANTERN

Belden Place offers stylish simplicity with a dash of nautical elegance in durable solid aluminum construction. Its clean lines offer a modern take on a vintage gas lantern.

| DETAILS   |                                            |
|-----------|--------------------------------------------|
| FINISH:   | Oil Rubbed Bronze                          |
| MATERIAL: | Aluminum                                   |
| GLASS:    | Clear                                      |
| DIMMABLE: | YES - WITH DIMMABLE<br>LAMP (NOT INCLUDED) |

## DIMENSIONS

| WIDTH:         | 12"            |
|----------------|----------------|
| HEIGHT:        | 19.3"          |
| WEIGHT:        | 4lb            |
| BACK PLATE:    | 4.5"W X 7.25"H |
| EXTENSION:     | 13"            |
| TOP TO OUTLET: | 4.5"           |