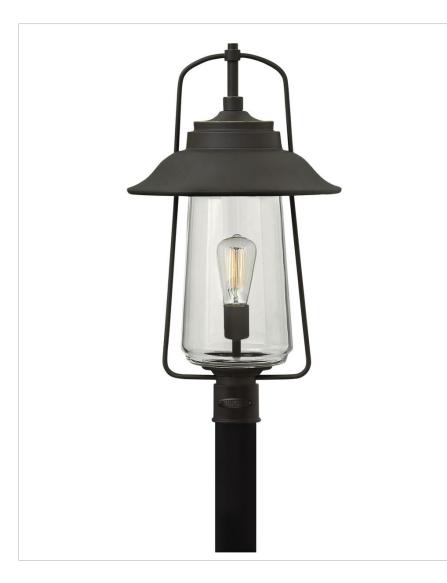

## **BELDEN PLACE**

## 2861OZ

## LARGE POST TOP OR PIER MOUNT LANTERN

Belden Place offers stylish simplicity with a dash of nautical elegance in durable solid aluminum construction. Its clean lines offer a modern take on a vintage gas lantern.

| DETAILS   |                                         |
|-----------|-----------------------------------------|
| FINISH:   | Oil Rubbed Bronze                       |
| MATERIAL: | Aluminum                                |
| GLASS:    | Clear                                   |
| DIMMABLE: | YES - WITH DIMMABLE LAMP (NOT INCLUDED) |

| DIMENSIONS |       |
|------------|-------|
| WIDTH:     | 12"   |
| HEIGHT:    | 22"   |
| WEIGHT:    | 3.5lb |

| LIGHT SOURCE  |                                |
|---------------|--------------------------------|
| LIGHT SOURCE: | Socketed                       |
| WATTAGE:      | 1-10w Med. LED, 100w<br>Equiv. |
| VOLTAGE:      | 120v                           |