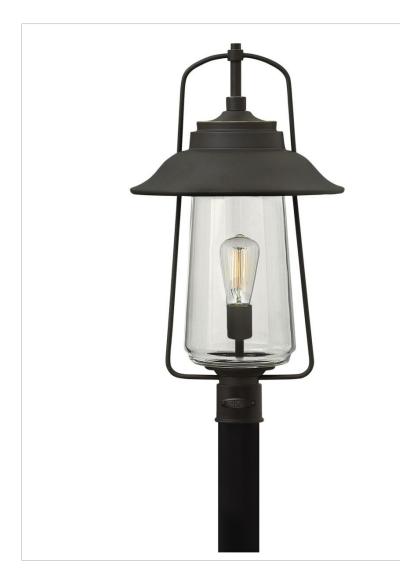

## **BELDEN PLACE**

## 2861OZ

LARGE POST TOP OR PIER MOUNT LANTERN

Belden Place offers stylish simplicity with a dash of nautical elegance in durable solid aluminum construction. Its clean lines offer a modern take on a vintage gas lantern.

| DETAILS   |                                            |
|-----------|--------------------------------------------|
| FINISH:   | Oil Rubbed Bronze                          |
| MATERIAL: | Aluminum                                   |
| GLASS:    | Clear                                      |
| DIMMABLE: | YES - WITH DIMMABLE<br>LAMP (NOT INCLUDED) |

## PRODUCT DETAILS:

- Suitable for use in wet (outdoor direct rain) locations as defined by NEC and CEC. Meets United States UL Underwriters Laboratories & CSA Canadian Standards Association Product Safety Standards
- 2-year finish warranty
- Ideal for vintage filament bulbs (not included)
- Classic, modern style with a nautical flair adds elegance to a variety of exteriors