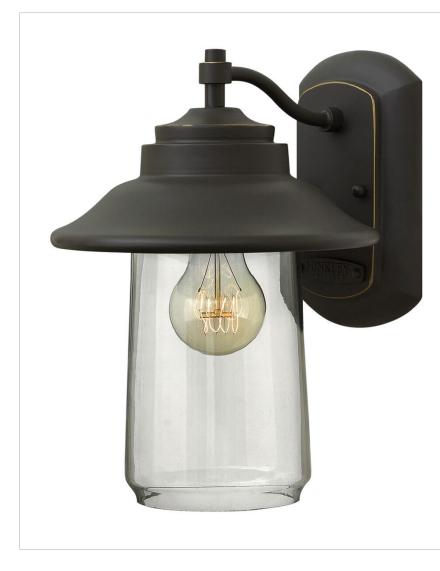

## **BELDEN PLACE**

## 2860OZ

SMALL WALL MOUNT LANTERN

Belden Place offers stylish simplicity with a dash of nautical elegance in durable solid aluminum construction. Its clean lines offer a modern take on a vintage gas lantern.

| DETAILS   |                                            |
|-----------|--------------------------------------------|
| FINISH:   | Oil Rubbed Bronze                          |
| MATERIAL: | Aluminum                                   |
| GLASS:    | Clear                                      |
| DIMMABLE: | YES - WITH DIMMABLE<br>LAMP (NOT INCLUDED) |

| DIMENSIONS     |                |
|----------------|----------------|
| WIDTH:         | 8"             |
| HEIGHT:        | 11"            |
| WEIGHT:        | 2lb            |
| BACK PLATE:    | 4.5"W X 7.25"H |
| EXTENSION:     | 9"             |
| TOP TO OUTLET: | 3.75"          |

| LIGHT SOURCE  |                                |
|---------------|--------------------------------|
| LIGHT SOURCE: | Socketed                       |
| WATTAGE:      | 1-10w Med. LED, 100w<br>Equiv. |
| VOLTAGE:      | 120v                           |

## PRODUCT DETAILS:

- Suitable for use in wet (outdoor direct rain) locations as defined by NEC and CEC. Meets United States UL Underwriters Laboratories & CSA Canadian Standards Association Product Safety Standards
- 2-year finish warranty
- Ideal for vintage filament bulbs (not included)
- Classic, modern style with a nautical flair adds elegance to a variety of exteriors