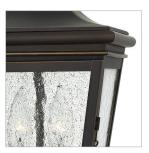

## MEDIUM HANGING LANTERN

Lincoln defines classic design with authentic hinged doors and panels of clear seedy glass adding to the allure of this traditional cast aluminum lantern.

| DETAILS       |                   |
|---------------|-------------------|
| FINISH:       | Oil Rubbed Bronze |
| MATERIAL:     | Aluminum          |
| GLASS:        | Clear Seedy       |
| SLOPE DEGREE: | 90                |
| DIMMABLE:     | No                |

## PRODUCT DETAILS:

- This item may be hung on a sloped ceiling
- Suitable for use in damp locations as defined by NEC and CEC. Meets United States UL Underwriters Laboratories & CSA Canadian Standards Association Product Safety Standards.
- · 2-year finish warranty
- The Heritage Collection encompasses premium outdoor fixtures that pay tribute to the nostalgia
  of America's past while reinforcing Hinkley's philosophy of timeless, quality design.
- Classic lines and heritage details complement traditional architecture