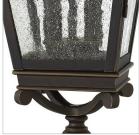

## MEDIUM HANGING LANTERN

Lincoln defines classic design with authentic hinged doors and panels of clear seedy glass adding to the allure of this traditional cast aluminum lantern.

| DETAILS       |                   |
|---------------|-------------------|
| FINISH:       | Oil Rubbed Bronze |
| MATERIAL:     | Aluminum          |
| GLASS:        | Clear Seedy       |
| SLOPE DEGREE: | 90                |
| DIMMABLE:     | No                |

## PRODUCT DETAILS:

- This item may be hung on a sloped ceiling
- Suitable for use in damp locations as defined by NEC and CEC. Meets United States UL Underwriters Laboratories & CSA Canadian Standards Association Product Safety Standards.
- · 2-year finish warranty
- The Heritage Collection encompasses premium outdoor fixtures that pay tribute to the nostalgia
  of America's past while reinforcing Hinkley's philosophy of timeless, quality design.
- Classic lines and heritage details complement traditional architecture