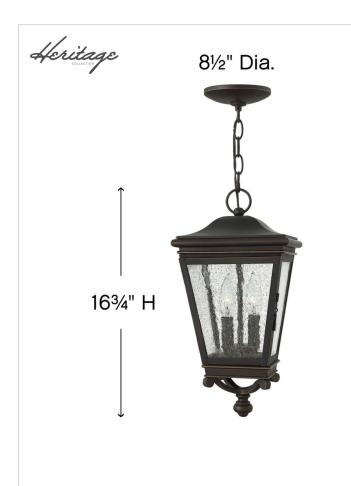

## LINCOLN

## 2462OZ

## MEDIUM HANGING LANTERN

Lincoln defines classic design with authentic hinged doors and panels of clear seedy glass adding to the allure of this traditional cast aluminum lantern.

| DETAILS       |                   |
|---------------|-------------------|
| FINISH:       | Oil Rubbed Bronze |
| MATERIAL:     | Aluminum          |
| GLASS:        | Clear Seedy       |
| SLOPE DEGREE: | 90                |
| DIMMABLE:     | No                |

| DIMENSIONS |       |
|------------|-------|
| WIDTH:     | 8.5"  |
| HEIGHT:    | 16.8" |
| WEIGHT:    | 6lb   |

| LIGHT SOURCE  |          |
|---------------|----------|
| LIGHT SOURCE: | Socketed |
| VOLTAGE:      | 120v     |