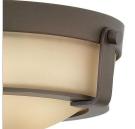

## 3225OB

MEDIUM FLUSH MOUNT

Hathaway's striking design features a bold shade held in place by three intersecting, floating arms with unique forged uprights and ring detail for a modern style. Available in Heritage Brass with etched glass, Olde Bronze with etched glass, Olde Bronze with etched amber glass and Antique Nickel with etched glass.