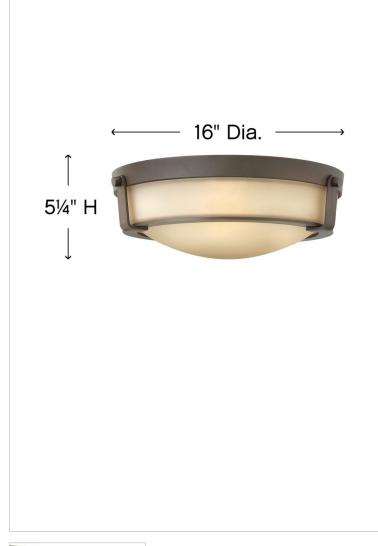

## DIMENSIONS

| DIMENSION |      |
|-----------|------|
| WIDTH:    | 16"  |
| HEIGHT:   | 5.3" |
| WEIGHT:   | 9lb  |

| LIGHT SOURCE  |            |
|---------------|------------|
| LIGHT SOURCE: | Socketed   |
| WATTAGE:      | 3-60w Med. |
| VOLTAGE:      | 120v       |