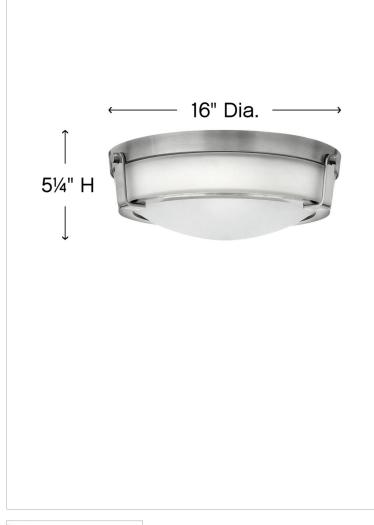

## 3225AN

MEDIUM FLUSH MOUNT

Hathaway's striking design features a bold shade held in place by three intersecting, floating arms with unique forged uprights and ring detail for a modern style. Available in Heritage Brass with etched glass, Olde Bronze with etched glass, Olde Bronze with etched amber glass and Antique Nickel with etched glass.

### DIMENSIONS

| WIDTH:  | 16"  |
|---------|------|
| HEIGHT: | 5.3" |
| WEIGHT: | 9lb  |

| LIGHT SOURCE  |                           |
|---------------|---------------------------|
| LIGHT SOURCE: | Socketed                  |
| WATTAGE:      | 3-7w Med. LED, 60w Equiv. |
| VOLTAGE:      | 120v                      |