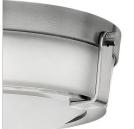

## 3225AN

MEDIUM FLUSH MOUNT

Hathaway's striking design features a bold shade held in place by three intersecting, floating arms with unique forged uprights and ring detail for a modern style. Available in Heritage Brass with etched glass, Olde Bronze with etched glass, Olde Bronze with etched amber glass and Antique Nickel with etched glass.

### DETAILS

| DETAILO   |                                            |
|-----------|--------------------------------------------|
| FINISH:   | Antique Nickel                             |
| MATERIAL: | Metal                                      |
| GLASS:    | Etched                                     |
|           | YES - WITH DIMMABLE<br>LAMP (NOT INCLUDED) |