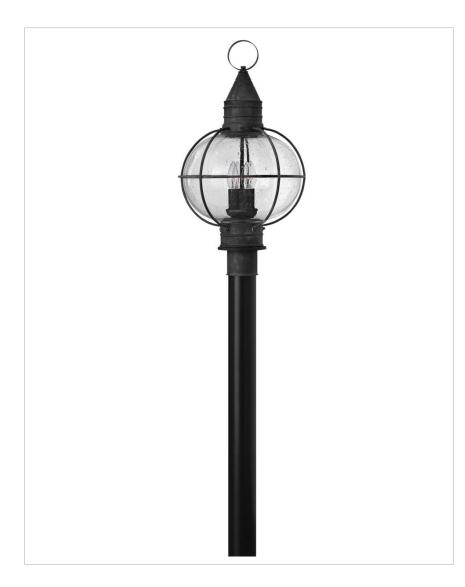

## **CAPE COD**

## 2201DZ

## LARGE POST TOP OR PIER MOUNT LANTERN

Cape Cod's classic onion lantern design conveys New England style. The solid brass construction and clear seedy glass add vintage appeal.

| DETAILS   |                                            |
|-----------|--------------------------------------------|
| FINISH:   | Aged Zinc                                  |
| MATERIAL: | Aluminum                                   |
| GLASS:    | Clear Seedy                                |
| DIMMABLE: | YES - WITH DIMMABLE<br>LAMP (NOT INCLUDED) |

| DIMENSIONS |       |
|------------|-------|
| WIDTH:     | 13.8" |
| HEIGHT:    | 23.8" |
| WEIGHT:    | 7lb   |

| LIGHT SOURCE  |                               |
|---------------|-------------------------------|
| LIGHT SOURCE: | Socketed                      |
| WATTAGE:      | 4-5w Cand. LED, 40w<br>Equiv. |
| VOLTAGE:      | 120v                          |