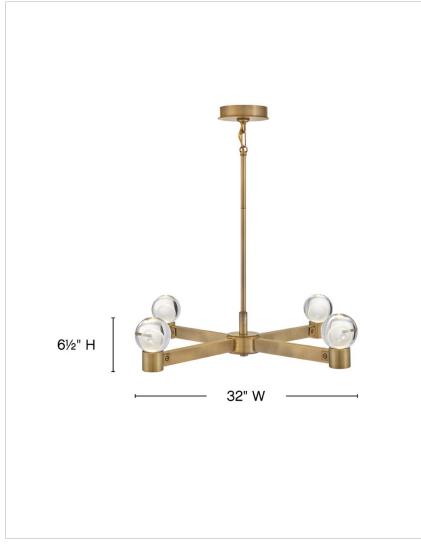

## MEDIUM CHANDELIER

Lyric takes a modern approach to traditional spoked shapes with a strong crossed-bar design, ending in luminous optic crystal glass spheres. Fully dimmable integrated LEDs shine through each globe, casting captivating refractions and soft light throughout your space.

| DIMENSIONS |        |
|------------|--------|
| WIDTH:     | 32"    |
| HEIGHT:    | 6.5"   |
| WEIGHT:    | 21.8lb |

| LIGHT SOURCE                 |                                 |
|------------------------------|---------------------------------|
| LIGHT SOURCE:                | Integrated LED                  |
| LED NAME:                    | EB230K901311                    |
| WATTAGE:                     | 16w LED *Included               |
| VOLTAGE:                     | 120v                            |
| LUMENS:                      | 775                             |
| CRI:                         | 93                              |
| INCANDESCENT<br>EQUIVALENCY: | 1 x75w                          |
| DIMMABLE:                    | YES - CL TYPE DIMMER<br>(SSL7A) |