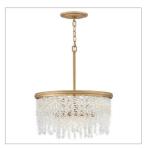

## **RUBINA**

## FR41493BNG

## MEDIUM CONVERTIBLE SEMI-FLUSH MOUNT

Dripping with glamour, Rubina's magnificent shade is crafted from individually hung strands of sparkling crystal. A traditional tiered frame accentuates every beautiful refraction with its Burnished Gold finish.