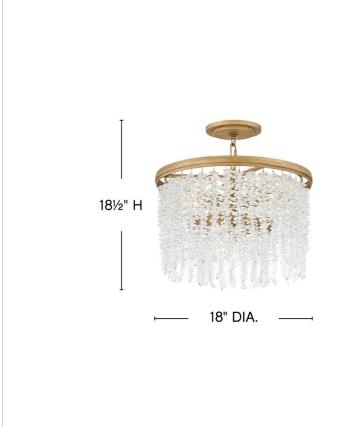

Mounted as a convertible flush-mount.

## MEDIUM CONVERTIBLE SEMI-FLUSH MOUNT

Dripping with glamour, Rubina's magnificent shade is crafted from individually hung strands of sparkling crystal. A traditional tiered frame accentuates every beautiful refraction with its Burnished Gold finish.

| DIMENSIONS |        |
|------------|--------|
| WIDTH:     | 18"    |
| HEIGHT:    | 12.5"  |
| WEIGHT:    | 28.6lb |

| LIGHT SOURCE  |                               |
|---------------|-------------------------------|
| LIGHT SOURCE: | Socketed                      |
| WATTAGE:      | 4-5w Cand. LED, 60w<br>Equiv. |
| VOLTAGE:      | 120v                          |