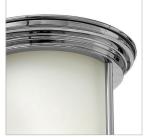

## SMALL FLUSH MOUNT

Hadley is a retro-styled collection available in four classic finish options: Antique Nickel, Brushed Bronze, Chrome and Oil Rubbed Bronze. The etched opal or clear one piece glass shade features a slim design that will complement a variety of decors.

## PRODUCT DETAILS:

- Suitable for use in dry (indoor) locations as defined by NEC and CEC. Meets United States UL Underwriters Laboratories & CSA Canadian Standards Association Product Safety Standards.
- Merging the best of traditional and modern elements with a sophisticated and streamlined look
- Sparkling chrome with reflective finish