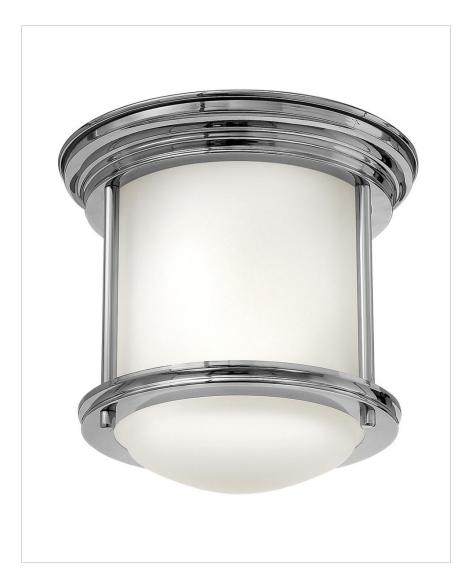

## SMALL FLUSH MOUNT

Hadley is a retro-styled collection available in four classic finish options: Antique Nickel, Brushed Bronze, Chrome and Oil Rubbed Bronze. The etched opal or clear one piece glass shade features a slim design that will complement a variety of decors.

| DETAILS   |             |
|-----------|-------------|
| FINISH:   | Chrome      |
| MATERIAL: | Steel       |
| GLASS:    | Etched Opal |
| DIMMABLE: | No          |

| DIMENSIONS |      |
|------------|------|
| WIDTH:     | 7.8" |
| HEIGHT:    | 7"   |
| WEIGHT:    | 2lb  |

## PRODUCT DETAILS:

- Suitable for use in dry (indoor) locations as defined by NEC and CEC. Meets United States UL Underwriters Laboratories & CSA Canadian Standards Association Product Safety Standards.
- Merging the best of traditional and modern elements with a sophisticated and streamlined look
- Sparkling chrome with reflective finish