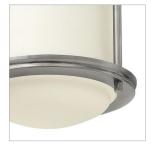

## SMALL FLUSH MOUNT

Hadley is a retro-styled collection available in four classic finish options: Antique Nickel, Brushed Bronze, Chrome and Oil Rubbed Bronze. The etched opal or clear one piece glass shade features a slim design that will complement a variety of decors.

| DETAILS   |                |
|-----------|----------------|
| FINISH:   | Antique Nickel |
| MATERIAL: | Steel          |
| GLASS:    | Etched Opal    |
| DIMMABLE: | No             |

| DIMENSIONS |      |
|------------|------|
| WIDTH:     | 7.8" |
| HEIGHT:    | 7"   |
| WEIGHT:    | 2lb  |