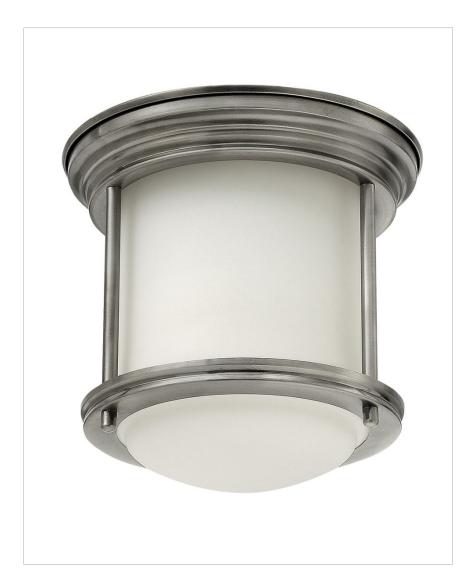

## **HADLEY**

## 3300AN

## SMALL FLUSH MOUNT

Hadley is a retro-styled collection available in four classic finish options: Antique Nickel, Brushed Bronze, Chrome and Oil Rubbed Bronze. The etched opal or clear one piece glass shade features a slim design that will complement a variety of decors.

| DETAILS   |                |
|-----------|----------------|
| FINISH:   | Antique Nickel |
| MATERIAL: | Steel          |
| GLASS:    | Etched Opal    |
| DIMMABLE: | No             |

| DIMENSIONS |      |
|------------|------|
| WIDTH:     | 7.8" |
| HEIGHT:    | 7"   |
| WEIGHT:    | 2lb  |