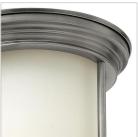

## SMALL FLUSH MOUNT

Hadley is a retro-styled collection available in four classic finish options: Antique Nickel, Brushed Bronze, Chrome and Oil Rubbed Bronze. The etched opal or clear one piece glass shade features a slim design that will complement a variety of decors.

| DETAILS   |                |
|-----------|----------------|
| FINISH:   | Antique Nickel |
| MATERIAL: | Steel          |
| GLASS:    | Etched Opal    |
| DIMMABLE: | No             |

| DIMENSIONS |      |
|------------|------|
| WIDTH:     | 7.8" |
| HEIGHT:    | 7"   |
| WEIGHT:    | 2lb  |