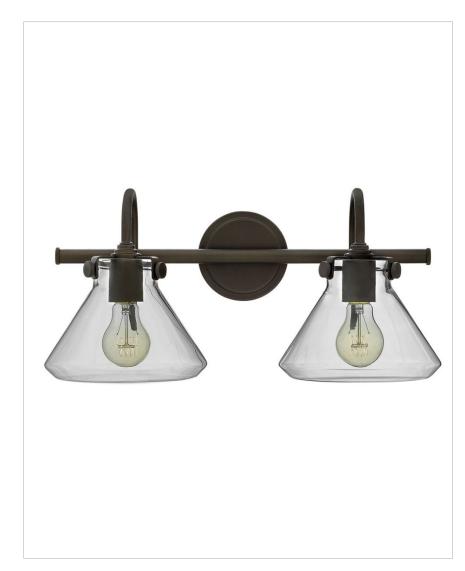

## 50026OZ

SMALL RETRO GLASS TWO LIGHT VANITY Congress is a traditional design that combines both hip and historical elements. This chic retro glass, mix and match collection comes in different shapes, colors and materials, and is the perfect vintage accent to any décor.

| DETAILS   |                   |
|-----------|-------------------|
| FINISH:   | Oil Rubbed Bronze |
| MATERIAL: | Steel             |
| GLASS:    | Clear             |
| DIMMABLE: | No                |