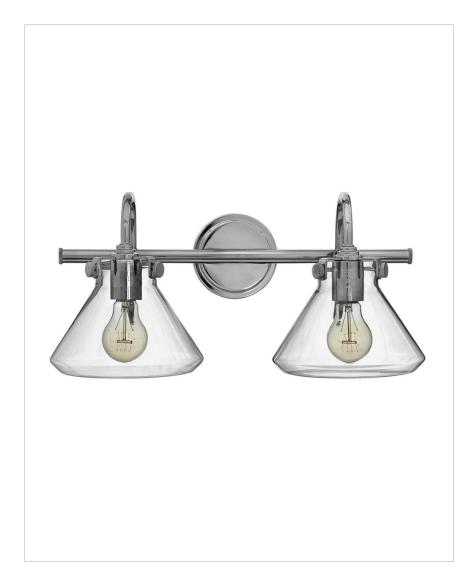

## 50026CM

SMALL RETRO GLASS TWO LIGHT VANITY Congress is a traditional design that combines both hip and historical elements. This chic retro glass, mix and match collection comes in different shapes, colors and materials, and is the perfect vintage accent to any décor.

| DETAILS   |             |
|-----------|-------------|
| FINISH:   | Chrome      |
| MATERIAL: | Steel       |
| GLASS:    | Clear Glass |
| DIMMABLE: | No          |

| DIMENSIONS     | 7          |
|----------------|------------|
| WIDTH:         | 19.3"      |
| HEIGHT:        | 9.3"       |
| WEIGHT:        | 5lb        |
| BACK PLATE:    | 4.75" Dia. |
| EXTENSION:     | 9.8"       |
| TOP TO OUTLET: | 3.5"       |