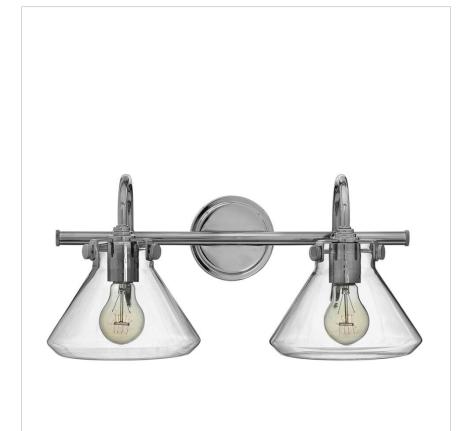

## SMALL RETRO GLASS TWO LIGHT VANITY

Congress is a traditional design that combines both hip and historical elements. This chic retro glass, mix and match collection comes in different shapes, colors and materials, and is the perfect vintage accent to any décor.

| DETAILS   |                                        |
|-----------|----------------------------------------|
| FINISH:   | Chrome                                 |
| MATERIAL: | Steel                                  |
| GLASS:    | Clear Glass                            |
| DIMMABLE: | YES, WITH DIMMABLE LAMP (NOT INCLUDED) |

## **PRODUCT DETAILS:**

- Classic, elegant lines and timeless details enhance a traditional space
- Fixture can be mounted either up or down
- Suitable for use in damp locations as defined by NEC and CEC. Meets
  United States UL Underwriters Laboratories & CSA Canadian Standards
  Association Product Safety Standards.
- · Sparkling chrome with reflective finish
- Ideal for vintage filament bulbs (not included)
- Mounting hardware is hidden on the back plate to ensure a clean silhouette