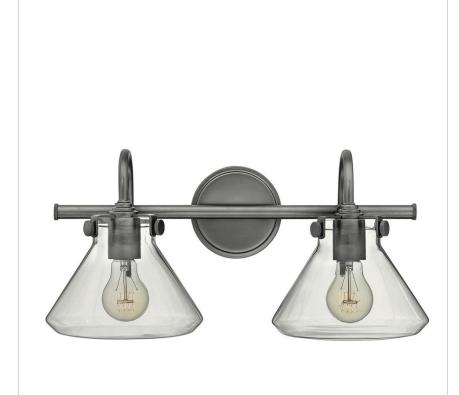

## SMALL RETRO GLASS TWO LIGHT VANITY

Congress is a traditional design that combines both hip and historical elements. This chic retro glass, mix and match collection comes in different shapes, colors and materials, and is the perfect vintage accent to any décor.

| DETAILS   |                |
|-----------|----------------|
| FINISH:   | Antique Nickel |
| MATERIAL: | Steel          |
| GLASS:    | Clear          |
| DIMMABLE: | No             |

| DIMENSIONS     |            |
|----------------|------------|
| WIDTH:         | 19.3"      |
| HEIGHT:        | 9.3"       |
| WEIGHT:        | 5lb        |
| BACK PLATE:    | 4.75" Dia. |
| EXTENSION:     | 9.8"       |
| TOP TO OUTLET: | 3.5"       |

## **PRODUCT DETAILS:**

- Mounting hardware is hidden on the back plate to ensure a clean silhouette
- Fixture can be mounted either up or down
- Suitable for use in damp locations as defined by NEC and CEC. Meets
  United States UL Underwriters Laboratories & CSA Canadian Standards
  Association Product Safety Standards.
- Ideal for vintage filament bulbs (not included)
- Classic, elegant lines and timeless details enhance a traditional space