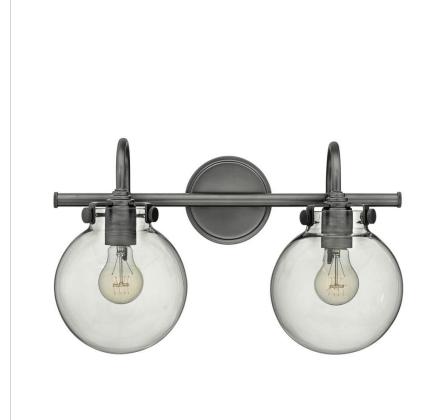

## GLOBE GLASS TWO LIGHT VANITY

Congress is a traditional design that combines both hip and historical elements. This chic retro glass, mix and match collection comes in different shapes, colors and materials, and is the perfect vintage accent to any décor.

| DETAILS   |                |
|-----------|----------------|
| FINISH:   | Antique Nickel |
| MATERIAL: | Steel          |
| GLASS:    | Clear          |
| DIMMABLE: | No             |

| DIMENSIONS     |            |
|----------------|------------|
| WIDTH:         | 19.3"      |
| HEIGHT:        | 11.5"      |
| WEIGHT:        | 5lb        |
| BACK PLATE:    | 4.75" Dia. |
| EXTENSION:     | 9.3"       |
| TOP TO OUTLET: | 3.5"       |

## **PRODUCT DETAILS:**

- Mounting hardware is hidden on the back plate to ensure a clean silhouette
- Fixture can be mounted either up or down
- Suitable for use in damp locations as defined by NEC and CEC. Meets
  United States UL Underwriters Laboratories & CSA Canadian Standards
  Association Product Safety Standards.
- Ideal for vintage filament bulbs (not included)
- Classic, elegant lines and timeless details enhance a traditional space