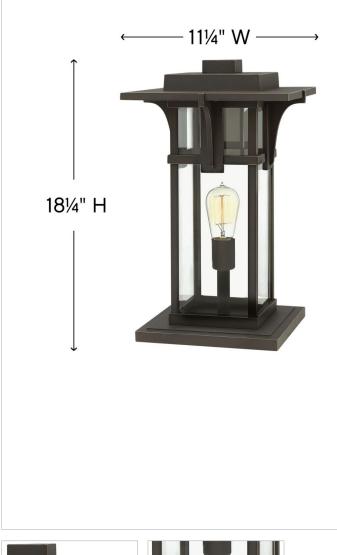

### 2327OZ

LARGE PIER MOUNT LANTERN

Manhattan is a classic update to the traditional train station lantern. The hand-painted Oil Rubbed Bronze finish complements the clean lines of its durable die cast construction.

| DETAILS   |                                           |
|-----------|-------------------------------------------|
| FINISH:   | Oil Rubbed Bronze                         |
| MATERIAL: | Aluminum                                  |
| GLASS:    | Clear Beveled                             |
|           | YES, WITH DIMMABLE<br>LAMP (NOT INCLUDED) |

#### DIMENSIONS

| WIDTH:  | 11.3" |
|---------|-------|
| HEIGHT: | 18.3" |
| WEIGHT: | 11lb  |

| LIGHT SOURCE  |                             |
|---------------|-----------------------------|
| LIGHT SOURCE: | Socketed                    |
| WATTAGE:      | 1-12w Med. LED, 100W Equiv. |
| VOLTAGE:      | 120v                        |