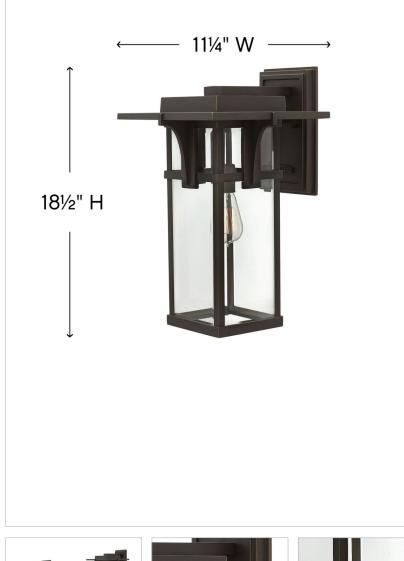

### 2325OZ

LARGE WALL MOUNT LANTERN

Manhattan is a classic update to the traditional train station lantern. The hand-painted Oil Rubbed Bronze finish complements the clean lines of its durable die cast construction.

| DETAILS   |                                           |
|-----------|-------------------------------------------|
| FINISH:   | Oil Rubbed Bronze                         |
| MATERIAL: | Aluminum                                  |
| GLASS:    | Clear Beveled                             |
| DIMMABLE: | YES, WITH DIMMABLE<br>LAMP (NOT INCLUDED) |

#### DIMENSIONS

| WIDTH:    |       | 11.3"           |
|-----------|-------|-----------------|
| HEIGHT:   |       | 18.5"           |
| WEIGHT:   |       | 10lb            |
| BACK PLAT | E:    | 6.25"W X 9.75"H |
| EXTENSION | 1:    | 12.5"           |
| TOP TO OU | TLET: | 3"              |