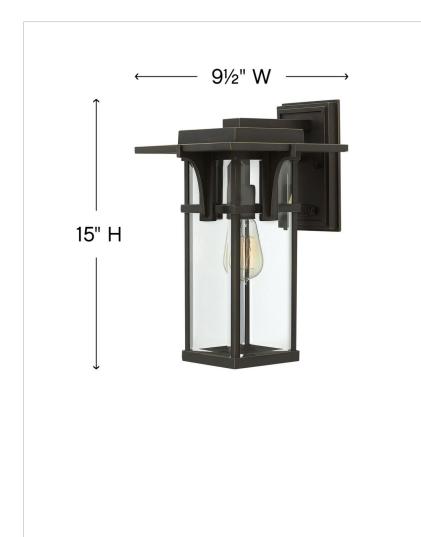

## MEDIUM WALL MOUNT LANTERN

Manhattan is a classic update to the traditional train station lantern. The hand-painted Oil Rubbed Bronze finish complements the clean lines of its durable die cast construction.

| DIMENSIONS     |             |
|----------------|-------------|
| WIDTH:         | 9.3"        |
| HEIGHT:        | 15"         |
| WEIGHT:        | 6.5lb       |
| BACK PLATE:    | 5.5"W X 8"H |
| EXTENSION:     | 10.3"       |
| TOP TO OUTLET: | 3.25"       |