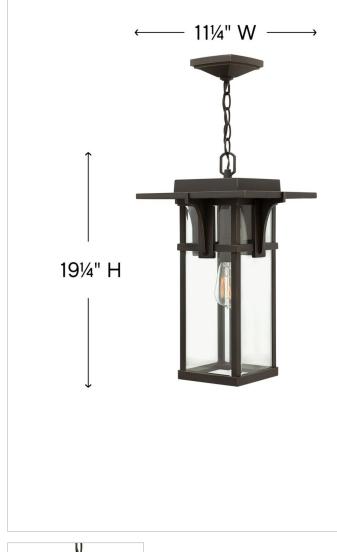

## DIMENSIONS

| DIMENSIONS |       |
|------------|-------|
| WIDTH:     | 11.3" |
| HEIGHT:    | 19.3" |
| WEIGHT:    | 10lb  |

| LIGHT SOURCE  |                                |
|---------------|--------------------------------|
| LIGHT SOURCE: | Socketed                       |
| WATTAGE:      | 1-12w Med. LED, 100W<br>Equiv. |
| VOLTAGE:      | 120v                           |