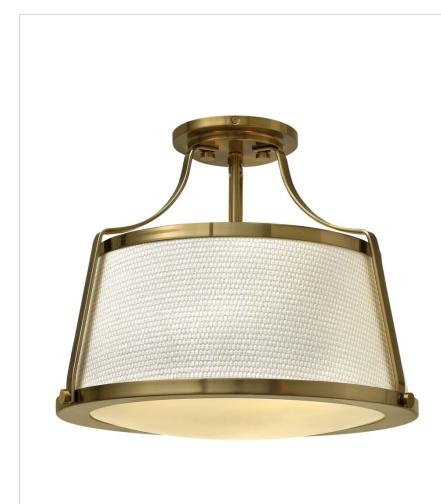

## CHARLOTTE

## 3521BC

SMALL SEMI-FLUSH MOUNT

Charlotte is an updated traditional design featuring a richly textured off-white fabric shade captured by wide solid metal uprights and trim rings. The domed bottom diffuser is captured inside a heavy trim ring and held by cast decorative knobs for a refined vintage touch.

| DETAILS   |                                            |
|-----------|--------------------------------------------|
| FINISH:   | Brushed Caramel                            |
| MATERIAL: | Steel                                      |
| GLASS:    | Etched Opal                                |
| SHADE:    | Woven Off-White Fabric                     |
| DIMMABLE: | YES - WITH DIMMABLE<br>LAMP (NOT INCLUDED) |