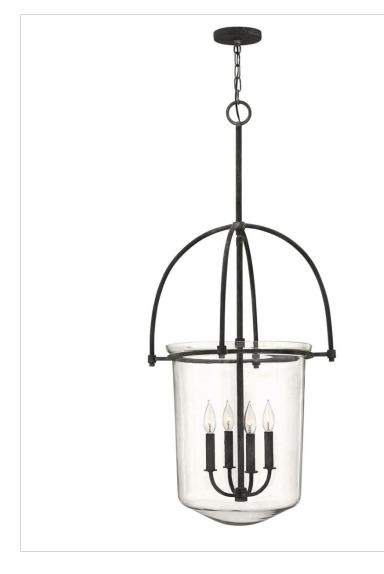

#### **3034DZ** LARGE PENDANT

Clancy's transitional design features a clear glass urn, retro decorative construction elements and soft curves for an elegant style with vintage overtones.

| DETAILS       |                                           |
|---------------|-------------------------------------------|
| FINISH:       | Aged Zinc                                 |
| MATERIAL:     | Steel                                     |
| GLASS:        | Clear                                     |
| SLOPE DEGREE: | 90                                        |
| DIMMABLE:     | YES, WITH DIMMABLE<br>LAMP (NOT INCLUDED) |

# DIMENSIONS WIDTH: 19.3" HEIGHT: 43.5" WEIGHT: 17lb

| LIGHT SOURCE  |                                              |
|---------------|----------------------------------------------|
| LIGHT SOURCE: | Socketed                                     |
| WATTAGE:      | 4-5w Cand. LED, 60w<br>Equiv. or 4-60w Cand. |
| VOLTAGE:      | 120v                                         |