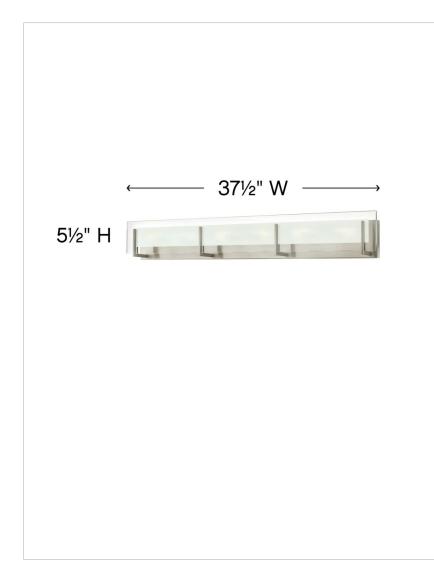

| DIMENSIONS     |                  |
|----------------|------------------|
| WIDTH:         | 37.5"            |
| HEIGHT:        | 5.5"             |
| WEIGHT:        | 11.8lb           |
| BACK PLATE:    | 36.25"W X 4.75"H |
| EXTENSION:     | 4"               |
| TOP TO OUTLET: | 3.25"            |