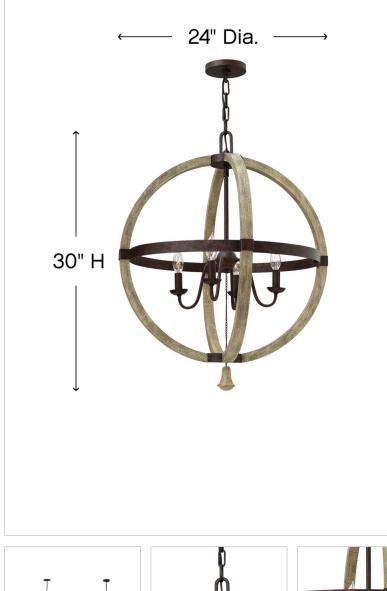

## FR40564IRR

MEDIUM ORB

Middlefield's rustic-chic design captures a historical feel with its solid distressed wood reminiscent of weathered ash, steel construction and iron rust finish. A pear-shaped wood finial adds an additional elegant detail.

## DIMENSIONS

| DIMENSIONS |      |
|------------|------|
| WIDTH:     | 24"  |
| HEIGHT:    | 30"  |
| WEIGHT:    | 12lb |

٦

| LIGHT SOURCE  |                               |
|---------------|-------------------------------|
| LIGHT SOURCE: | Socketed                      |
| WATTAGE:      | 4-5w Cand. LED, 60w<br>Equiv. |
| VOLTAGE:      | 120v                          |