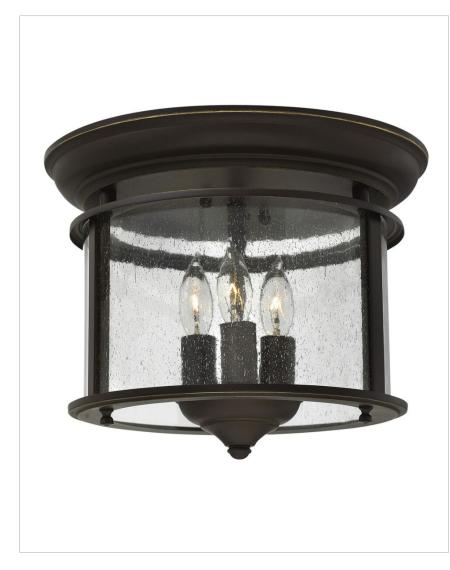

## GENTRY

## 3473OB

MEDIUM FLUSH MOUNT

Gentry's traditional design is offered in three classic finishes, Heirloom Brass, Olde Bronze and Polished Nickel. The bent glass panels and candlestick design element add classic elegance to this timeless style.

| DETAILS   |                                            |
|-----------|--------------------------------------------|
| FINISH:   | Olde Bronze                                |
| MATERIAL: | Steel                                      |
| GLASS:    | Clear Seedy                                |
| DIMMABLE: | YES - WITH DIMMABLE<br>LAMP (NOT INCLUDED) |

## DIMENSIONS WIDTH: 9.5" HEIGHT: 11.5" WEIGHT: 4.5Ib

| LIGHT SOURCE  | ]                             |
|---------------|-------------------------------|
| LIGHT SOURCE: | Socketed                      |
| WATTAGE:      | 3-5w Cand. LED, 40w<br>Equiv. |
| VOLTAGE:      | 120v                          |