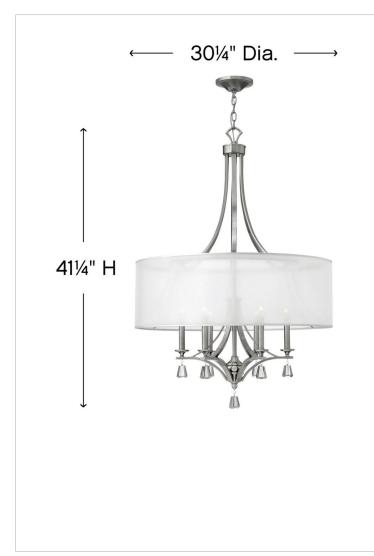

# MIME

FR45608BNI

LARGE DRUM

This elegant collection in our Brushed Nickel and French Bronze finish features a sheer translucent double hardback shade and tapered square crystal accents.

| DETAILS       |                                           |
|---------------|-------------------------------------------|
| FINISH:       | Brushed Nickel                            |
| MATERIAL:     | Steel                                     |
| SHADE:        | Sheer Translucent Double<br>Hardback      |
| SLOPE DEGREE: | 90                                        |
| DIMMABLE:     | YES, WITH DIMMABLE<br>LAMP (NOT INCLUDED) |

### DIMENSIONS

| BIIIEITOIOITO |       |
|---------------|-------|
| WIDTH:        | 30.3" |
| HEIGHT:       | 41.3" |
| WEIGHT:       | 18lb  |