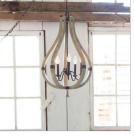

## FR40575IRR

MEDIUM OPEN FRAME SINGLE TIER Middlefield's rustic-chic design captures a historical feel with its solid distressed wood reminiscent of weathered ash, steel construction and iron rust finish. A pear-shaped wood finial adds an additional elegant detail.