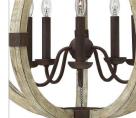

## FR40575IRR

MEDIUM OPEN FRAME SINGLE TIER Middlefield's rustic-chic design captures a historical feel with its solid distressed wood reminiscent of weathered ash, steel construction and iron rust finish. A pear-shaped wood finial adds an additional elegant detail.