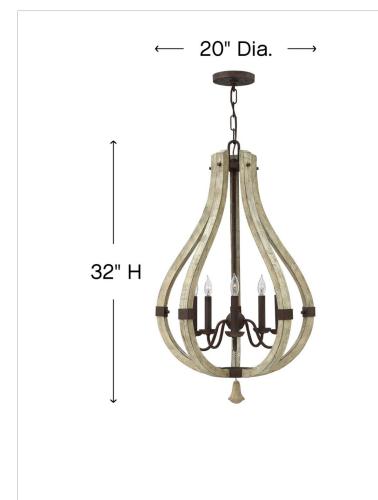

## FR40575IRR

MEDIUM OPEN FRAME SINGLE TIER Middlefield's rustic-chic design captures a historical feel with its solid distressed wood reminiscent of weathered ash, steel construction and iron rust finish. A pear-shaped wood finial adds an additional elegant detail.

## DIMENSIONSWIDTH:20"HEIGHT:32"WEIGHT:11lb

| LIGHT SOURCE  |                                              |
|---------------|----------------------------------------------|
| LIGHT SOURCE: | Socketed                                     |
| WATTAGE:      | 5-5w Cand. LED, 60w<br>Equiv. or 5-60w Cand. |
| VOLTAGE:      | 120v                                         |