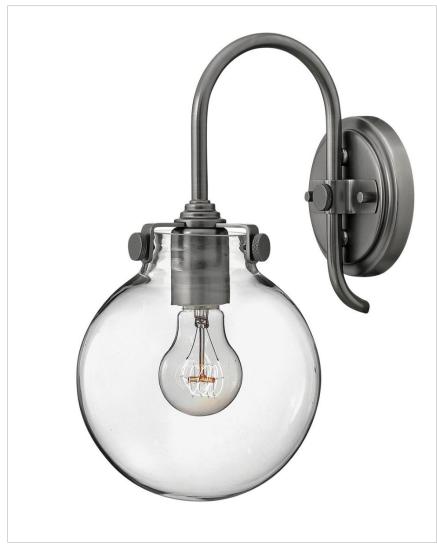

## **CONGRESS**

## 3174AN

## GLOBE GLASS SINGLE LIGHT SCONCE

Congress is a traditional design that combines both hip and historical elements. This chic retro glass mix and match collection comes in different shapes, colors and materials Congress is a traditional design that combines both hip and historical elements. This chic retro glass mix and match collection comes in different shapes, colors and materials and is the perfect vintage accent to any décor.

| DETAILS   |                                           |
|-----------|-------------------------------------------|
| FINISH:   | Antique Nickel                            |
| MATERIAL: | Steel                                     |
| GLASS:    | Clear                                     |
| DIMMABLE: | YES, WITH DIMMABLE<br>LAMP (NOT INCLUDED) |

| DIMENSIONS     |            |
|----------------|------------|
| WIDTH:         | 7"         |
| HEIGHT:        | 13.5"      |
| WEIGHT:        | 4lb        |
| BACK PLATE:    | 4.75" Dia. |
| EXTENSION:     | 9.3"       |
| TOP TO OUTLET: | 4.75"      |

| LIGHT SOURCE  |                                               |
|---------------|-----------------------------------------------|
| LIGHT SOURCE: | Socketed                                      |
| WATTAGE:      | 1-12w Med. LED, 100w<br>Equiv. or 1-100w Med. |
| VOLTAGE:      | 120v                                          |